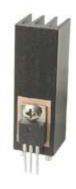

## For use with TO-220 packages

Part Number - 581202B02500G

## **Product Information**

| Part #        | Description                                                  | Finish           | Board Mounting          |
|---------------|--------------------------------------------------------------|------------------|-------------------------|
| 581202B02500G | Flat Back Extruded heat<br>sink featuring solderable<br>pins | Black<br>Anodize | View Hole<br>Dimensions |