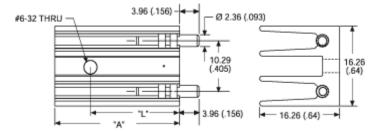

## For use with TO-220 packages

Part Number - 581202B02500G







## Mechanical Outline Drawing



A Dim **50.80** L Dim **18.29** 

## **Thermal Curves**



| Thermal    | 12 80 |
|------------|-------|
| Resistance |       |

Thermal resistance value is based on a 75°C rise in natural convection

## **Product Information**

| Part #        | Description                                                  | Finish           | Board Mounting          |
|---------------|--------------------------------------------------------------|------------------|-------------------------|
| 581202B02500G | Flat Back Extruded heat<br>sink featuring solderable<br>pins | Black<br>Anodize | View Hole<br>Dimensions |

This non-electronic component is functionally unaffected by the normal soldering or reflow processes used for semiconductor circuits. The heat resistance time or heat resistance temperature