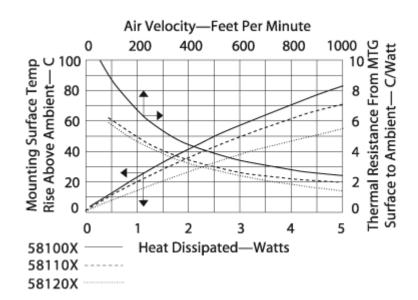

## **Thermal Curves**

| Thermal    | 12 80 |
|------------|-------|
| Resistance |       |

Thermal resistance value is based on a 75°C rise in natural convection